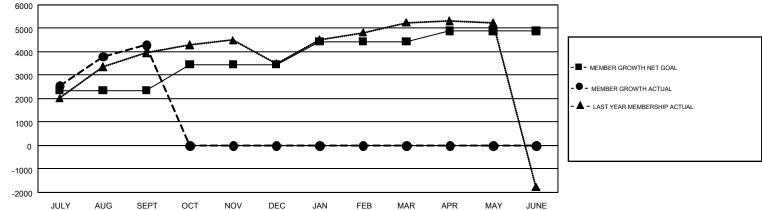

## REPORT DOES NOT INCLUDE CLUBS IN UNDISTRICTED AREAS.

|               | Club          | 98          |               | Members               |                           |                         |                                                    |  |
|---------------|---------------|-------------|---------------|-----------------------|---------------------------|-------------------------|----------------------------------------------------|--|
|               | RESULTS FOR   | R 2019-2020 |               | RESULTS FOR 2019-2020 |                           |                         |                                                    |  |
| QUARTER       | NEW CLUB GOAL | NEW CLUBS   | DROPPED CLUBS | QUARTER               | MEMBER GROWTH NET<br>GOAL | MEMBER GROWTH<br>ACTUAL | DROPPED<br>MEMBERS ACTUAL<br>(including transfers) |  |
| JULY/AUG/SEPT | 14            | 15          | 8             | JULY/AUG/SEPT         | 2350                      | 5,279                   | 615                                                |  |
| OCT/NOV/DEC   | 11            | 0           | 0             | OCT/NOV/DEC           | 1110                      | 0                       | 0                                                  |  |
| JAN/FEB/MAR   | 6             | 0           | 0             | JAN/FEB/MAR           | 975                       | 0                       | 0                                                  |  |
| APR/MAY/JUNE  | 2             | 0           | 0             | APR/MAY/JUNE          | 460                       | 0                       | 0                                                  |  |

## GOALS AND ACTUAL NEW CLUBS CUMULATIVE

| DROPPED CLUBS: 8  DROPPED MEMBERS |     | 862 CLUBS OF 1,207 ADDED 1 OR<br>MORE NEW MEMBERS | GENDER DISTRIBUTION  MALE 32,293 (67.80%)  FEMALE 15,339 (32.20%) |  |       |
|-----------------------------------|-----|---------------------------------------------------|-------------------------------------------------------------------|--|-------|
| DECEASED                          | 14  | CLICK HERE FOR CUMULATIVE                         | TOTAL FAMILY UNIT MEMBERS                                         |  | 8,461 |
| CLUB CANCELLED 0 OTHER 601        |     | MEMBERSHIP DATA                                   |                                                                   |  |       |
|                                   |     |                                                   | FAMILY MEMBERS PAYING HALF DUES                                   |  | 5,102 |
| TOTAL                             | 615 |                                                   | DUES                                                              |  |       |