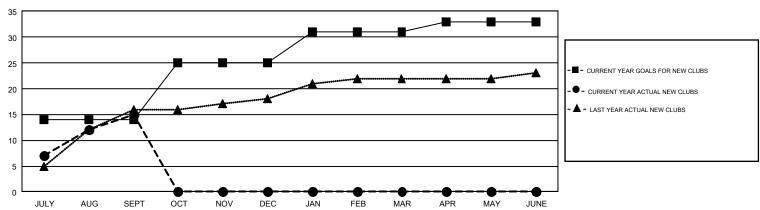

## REPORT DOES NOT INCLUDE CLUBS IN UNDISTRICTED AREAS.

|               | Club          | 98          |               | Members               |                           |                         |                                                    |  |
|---------------|---------------|-------------|---------------|-----------------------|---------------------------|-------------------------|----------------------------------------------------|--|
|               | RESULTS FOR   | R 2019-2020 |               | RESULTS FOR 2019-2020 |                           |                         |                                                    |  |
| QUARTER       | NEW CLUB GOAL | NEW CLUBS   | DROPPED CLUBS | QUARTER               | MEMBER GROWTH NET<br>GOAL | MEMBER GROWTH<br>ACTUAL | DROPPED<br>MEMBERS ACTUAL<br>(including transfers) |  |
| JULY/AUG/SEPT | 14            | 15          | 8             | JULY/AUG/SEPT         | 2350                      | 5,279                   | 615                                                |  |
| OCT/NOV/DEC   | 11            | 0           | 0             | OCT/NOV/DEC           | 1110                      | 0                       | 0                                                  |  |
| JAN/FEB/MAR   | 6             | 0           | 0             | JAN/FEB/MAR           | 975                       | 0                       | 0                                                  |  |
| APR/MAY/JUNE  | 2             | 0           | 0             | APR/MAY/JUNE          | 460                       | 0                       | 0                                                  |  |

## GOALS AND ACTUAL NEW CLUBS CUMULATIVE

| DROPPED CLUBS: 8  DROPPED MEMBERS |     | 862 CLUBS OF 1,207 ADDED 1 OR<br>MORE NEW MEMBERS | GENDER DISTRIBUTION  MALE 32,293 (67.80%)  FEMALE 15,339 (32.20%) |  |       |
|-----------------------------------|-----|---------------------------------------------------|-------------------------------------------------------------------|--|-------|
| DECEASED                          | 14  | CLICK HERE FOR CUMULATIVE                         | TOTAL FAMILY UNIT MEMBERS                                         |  | 8,461 |
| CLUB CANCELLED 0 OTHER 601        |     | MEMBERSHIP DATA                                   |                                                                   |  |       |
|                                   |     |                                                   | FAMILY MEMBERS PAYING HALF DUES                                   |  | 5,102 |
| TOTAL                             | 615 |                                                   | DUES                                                              |  |       |